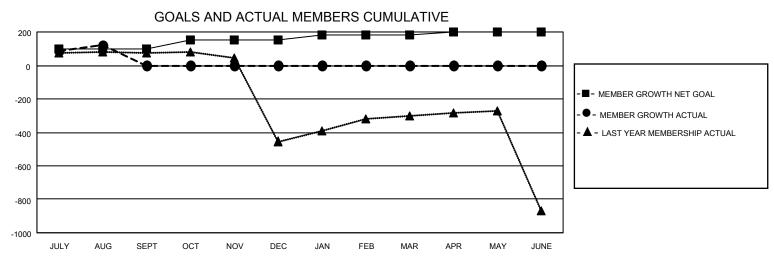

## MONTHLY MEMBERSHIP PROGRESS REPORT

LOCATION INDIA District 324B3 Results as of: 8/31/2020

| Clubs                 |               |           |               | Members               |                        |                         |                                                    |  |  |
|-----------------------|---------------|-----------|---------------|-----------------------|------------------------|-------------------------|----------------------------------------------------|--|--|
| RESULTS FOR 2020-2021 |               |           |               | RESULTS FOR 2020-2021 |                        |                         |                                                    |  |  |
| QUARTER               | NEW CLUB GOAL | NEW CLUBS | DROPPED CLUBS | QUARTER MEME          | BER GROWTH NET<br>GOAL | MEMBER GROWTH<br>ACTUAL | DROPPED<br>MEMBERS ACTUAL<br>(including transfers) |  |  |
| JULY/AUG/SEPT         | 4             | 0         | 1             | JULY/AUG/SEPT         | 100                    | 260                     | 114                                                |  |  |
| OCT/NOV/DEC           | 1             | 0         | 0             | OCT/NOV/DEC           | 50                     | 0                       | 0                                                  |  |  |
| JAN/FEB/MAR           | 0             | 0         | 0             | JAN/FEB/MAR           | 30                     | 0                       | 0                                                  |  |  |
| APR/MAY/JUNE          | 0             | 0         | 0             | APR/MAY/JUNE          | 20                     | 0                       | 0                                                  |  |  |