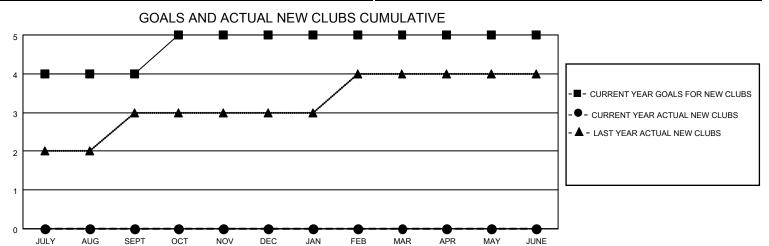

## MONTHLY MEMBERSHIP PROGRESS REPORT

LOCATION INDIA District 324B3 Results as of: 8/31/2020

| Clubs                 |               |           |               | Members               |                        |                         |                                                    |  |  |
|-----------------------|---------------|-----------|---------------|-----------------------|------------------------|-------------------------|----------------------------------------------------|--|--|
| RESULTS FOR 2020-2021 |               |           |               | RESULTS FOR 2020-2021 |                        |                         |                                                    |  |  |
| QUARTER               | NEW CLUB GOAL | NEW CLUBS | DROPPED CLUBS | QUARTER MEME          | BER GROWTH NET<br>GOAL | MEMBER GROWTH<br>ACTUAL | DROPPED<br>MEMBERS ACTUAL<br>(including transfers) |  |  |
| JULY/AUG/SEPT         | 4             | 0         | 1             | JULY/AUG/SEPT         | 100                    | 260                     | 114                                                |  |  |
| OCT/NOV/DEC           | 1             | 0         | 0             | OCT/NOV/DEC           | 50                     | 0                       | 0                                                  |  |  |
| JAN/FEB/MAR           | 0             | 0         | 0             | JAN/FEB/MAR           | 30                     | 0                       | 0                                                  |  |  |
| APR/MAY/JUNE          | 0             | 0         | 0             | APR/MAY/JUNE          | 20                     | 0                       | 0                                                  |  |  |